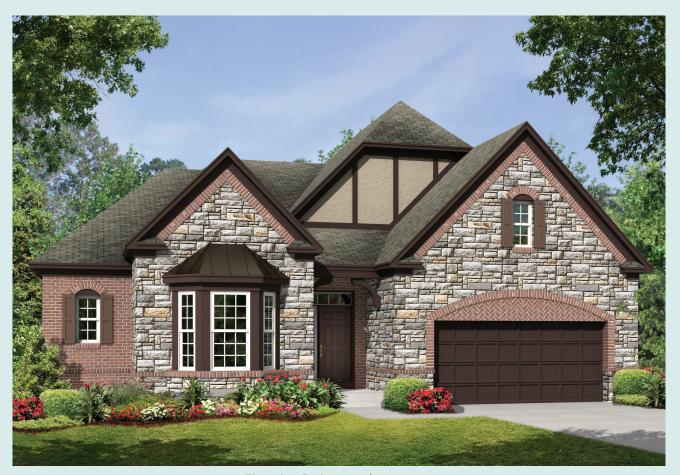

## The Serenity

Elevation D shown w/ opt. stone

Elevation A

Elevation B shown w/ opt. full brick front

Elevation C shown w/ opt. stone