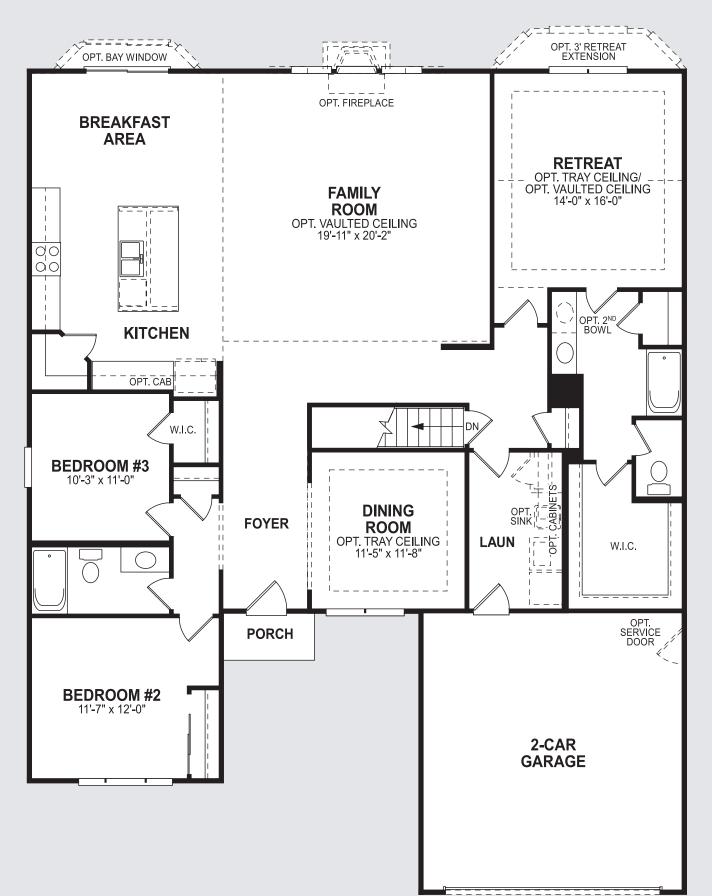

## Cheswicke

Elevation F

Elevation D

Elevation E shown w/Opt Dormers

Elevation G shown w/Opt Stone and Dormer

Square Feet: 2,188 Bedrooms: 3 Full Baths: 2 Half Baths: 0 Garages: 2 Stories: 1

## Floor Plan

Because we are constantly improving our product, we reserve the right to revise, change, and/or substitute product features, dimensions, specifications, architectural details and designs without notice. This brochure is for illustration purposes only and is not part of a legal contract. Prices are subject to change without notice. Room dimensions are approximate and calculated from inside of partition. CINCY - CHESWICKE 12-15