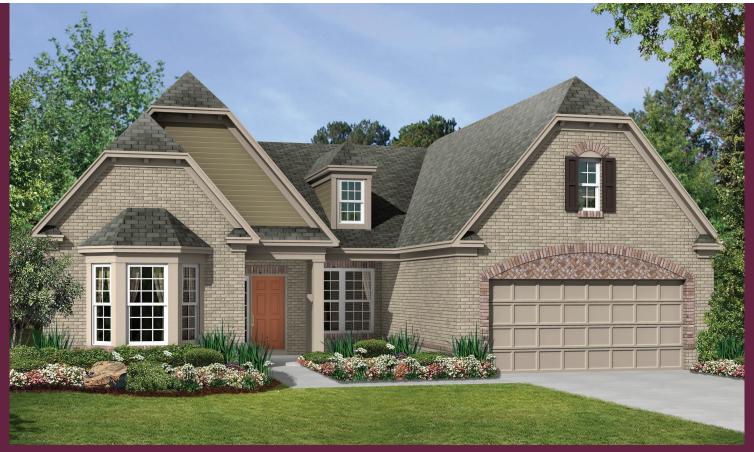

## Cheswicke

Elevation F

Elevation D

Elevation E shown w/Opt Dormers

Elevation G shown w/Opt Stone and Dormer

Square Feet: 2,188 Bedrooms: 3 Full Baths: 2 Half Baths: 0 Garages: 2 Stories: 1