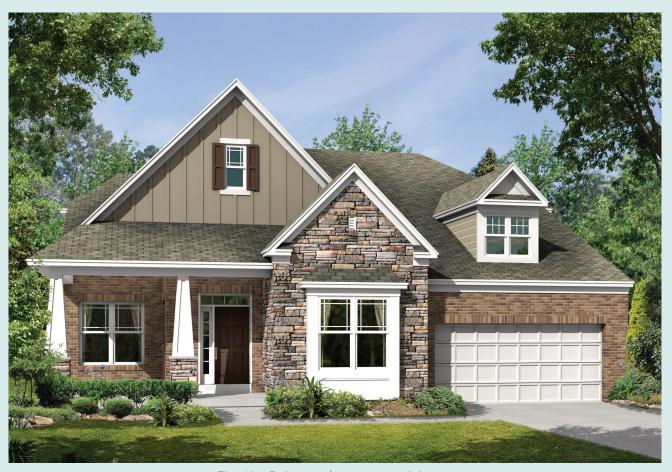

## The Oasis

Elevation B shown w/ opt. stone and dormer

Elevation A shown w/ opt. full brick & dormer

Elevation C

Elevation D shown w/ opt. stone & dormer