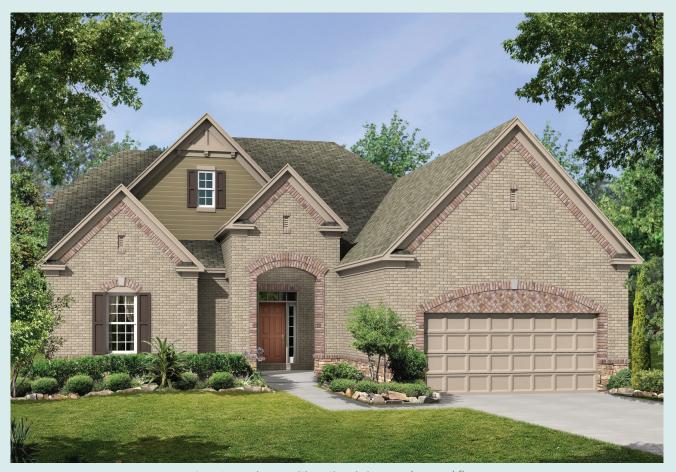

## The Placid

Elevation E shown with optional stone and second floor

Elevation A shown w/ opt. brick

Elevation B

Elevation C shown w/ opt. dormer

Elevation D show w/ opt. stone